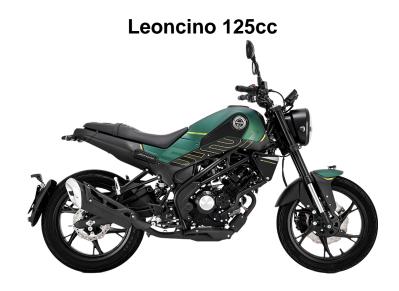

FOREST GREEN

LAVA RED

MATT GREY

MATT WHITE

### **ENGINE**

Single cylinder, 4-stroke, liquid cooled, 4 valves for cylinder single overhead camshaft (SOHC)

# **DISPLACEMENT**

125cc

### **RATED OUTPUT**

9.4 kW (12.8 HP) @ 9500 rpm

### MAX. TORQUE

10.0 Nm (1.0 Kgm) @ 8500 rpm

## **COOLING SYSTEM**

Liquid Cooled

#### LENGTH / WIDTH / HEIGHT

2030 mm / 840 mm / 1115 mm

### **SEAT HEIGHT**

795 mm

#### **GEARBOX**

6 Speed

### **TANK CAPACITY**

12.5L